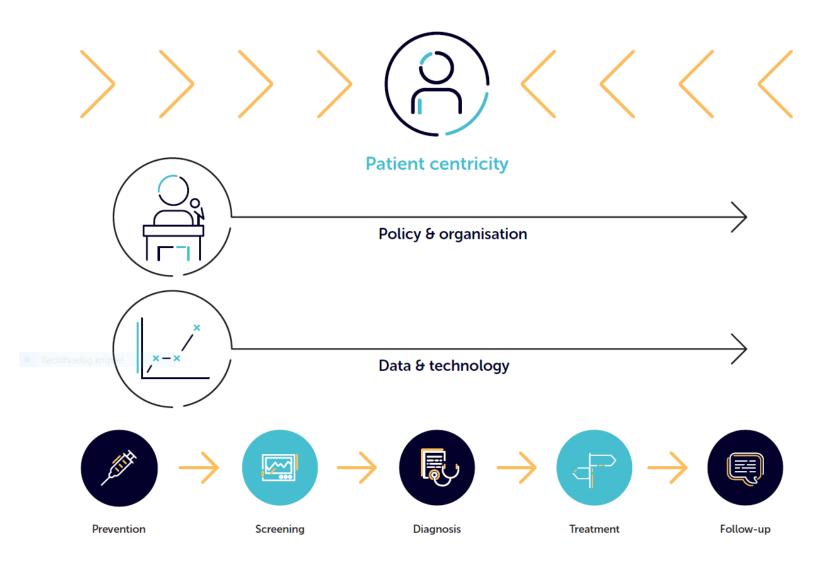

# What is the focus of All.Can Belgium?

A more detailed reading can be found in All.Can Belgium's memorandum and vision document

Waste in Cancer Care

What are efficiency gains in the cancer care system? Think of reducing waste, doing more or better with existing resources, ...

#### 1. All.Can Ask 01

Across all aspects of cancer care we must ensure that we are focusing on what matters most to patients

#### 2. All.Can Ask 02

Work together to (re)design tools to inform and navigate patients and professionals in the fast-evolving cancer care environment

#### 3. All.Can Ask 03

Build cancer care and support based on an understanding of the needs of patients and their relatives. Medical and non-medical follow-up should focus on doing what is needed with a minimal burden for the patient